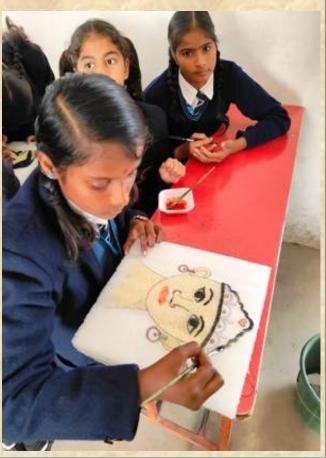

In the next session of the third day, a base was made by the participants for preparing the masks of the puppets on the balloon, in which five to seven layers of paper were made on the balloon through Fabicol, which after drying in the sun, they were used as the vase of the globes puppet. Source expert Shri Vinod Sahni introduced the method of making globes puppet and gave training in making different shapes. He told that you can prepare the puppet according to the character of your script. He provided training to the participants in making various shapes. Through a short script, Shri Ajay Rao explained to the participants in detail about the type of script to be made and also highlighted how the topic should be selected. Shri Ajay Rao, senior science communicator and science writer made the participants select the topic. At the same time, the participants were divided into different groups and asked to work on the script and take advice in the second session of the third day.

The fourth day of the workshop was presided over by Mrs. Neeta Devi, Principal. He told the participants how to prepare the puppet costume. Mrs. Neeta Devi told how we can prepare the dresses of globes and road puppets to make them attractive. She taught the participants to make various costumes in an experimental manner with the cooperation of the participants. In the next session of the fourth day, source expert Sunil Jain, in his address, told the participants in detail about how science writing can be included in stories. In the script presented by the participants, various topics of science were highlighted by the participants, in which how society can be made aware for the development of thinking, various topics were selected after discussion with the participants, which included environment, women's health. Along with topics like freedom from superstition, the problem of nutrition among women was also included. Theater artist Sunil Jain explained the intricacies of acting and communication to the participants and made them do experimental communication and live acting was also done. In the last session, the making of masks was finalized by Vinod Kushwaha. Mrs. Neeta Devi helped the participants in preparing the costumes of the puppet.