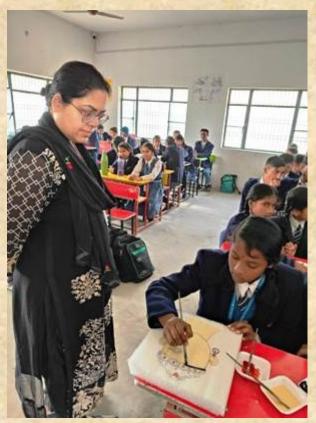

The fourth day of the workshop was presided over by Mrs. Neeta Devi, Principal. He told the participants how to prepare the puppet costume. Mrs. Neeta Devi told how we can prepare the dresses of globes and road puppets to make them attractive. She taught the participants to make various costumes in an experimental manner with the cooperation of the participants. In the next session of the fourth day, source expert Sunil Jain, in his address, told the participants in detail about how science writing can be included in stories. In the script presented by the participants, various topics of science were highlighted by the participants, in which how society can be made aware for the development of thinking, various topics were selected after discussion with the participants, which included environment, women's health. Along with topics like freedom from superstition, the problem of nutrition among women was also included. Theater artist Sunil Jain explained the intricacies of acting and communication to the participants and made them do experimental communication and live acting was also done. In the last session, the making of masks was finalized by Vinod Kushwaha. Mrs. Neeta Devi helped the participants in preparing the costumes of the puppet.

In the first session of the fifth day, Mrs. Neeta Devi, Handicraft Expert told the participants how to finalize the costume for the puppet. He explained in detail about the costume. In the next session, the participants were provided training in acting and dialogue as per the script. In the acting, the participants rehearsed with folk artistes and folk instruments were also used. In the rehearsal, the participants were provided training in the nuances of acting. In the last session of the fifth day of the workshop, a lecture was presented by Shri Ajay Rao in which he addressed the participants on effective script writing for folk media and said that the knowledge of science can be conveyed to the masses through effigies. Addressing the participants, he said that communication in remote areas can be a challenging task through puppet medium. He said that this is a very meaningful medium to present scientific facts with entertainment by using folk media as per requirement. While sharing his experiences with the participants, he said that if we make proper efforts towards using folk arts in science communication, then definitely we can take science communication to the remote areas of the society.