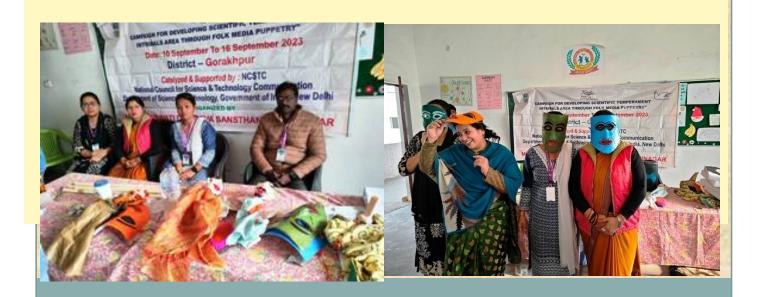

## Workshop

Shri Dhirendra Rai, Director, Group of Schools, Gorakhpur was present as the chief guest on the occasion of the inauguration of the seven-day workshop organized by folk media puppetry to develop scientific temperament in the Scheduled Tribe areas. Shri Dhirendra Rai, present as the chief guest, said that today folk media is being used especially in the field of science communication in the country. He said that the unscientific thinking prevalent in the society can be removed only through scientific approach. He said that in the tribal areas we are seeing that even today, leaving aside the scientific viewpoint, even the promotion of education has not been done at the level it should be. He said that it is necessary for the development of the country and the development of tribal society that a lot of work needs to be done in this field. He said that I have been associated with Maa Vidyavati Devi Seva Sansthan for a long time and this organization is creating awareness among the general public. Organization is continuously playing an active role for developing scientific temperament among masses of this region.

In the next session of the third day, a base was made by the participants for preparing the masks of the puppets on the balloon, in which five to seven layers of paper were made on the balloon through Fabicol, which after drying in the sun, they were used as the vase of the globes puppet. Source expert Shri Vinod Sahni introduced the method of making globes puppet and gave training in making different shapes. He told that you can prepare the puppet according to the character of your script. He provided training to the participants in making various shapes. Through a short script, Shri Ajay Rao explained to the participants in detail about the type of script to be made and also highlighted how the topic should be selected. Shri Ajay Rao, senior science communicator and science writer made the participants select the topic. At the same time, the participants were divided into different groups and asked to work on the script and take advice in the second session of the third day.

• Starting the last session, source expert Sunil Jain addressed the participants and said that there is a great need to adopt scientific approach for social development. He told how unscientific thinking becomes fatal for life and through various examples he told the participants that we should always adopt scientific thinking in our life. Sunil Jain told how we can mold the masks of the puppet as per our character. In the final session, the participants practiced speaking dialogues while continuing the work of puppet making with the source experts. Collaboration in the work - done by Vinod Kushwaha.