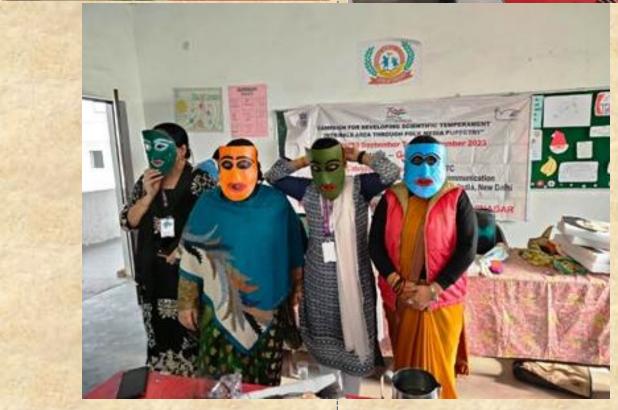

In the next session of the third day, a base was made by the participants for preparing the masks of the puppets on the balloon, in which five to seven layers of paper were made on the balloon through Fabicol, which after drying in the sun, they were used as the vase of the globes puppet. Source expert Shri Vinod Sahni introduced the method of making globes puppet and gave training in making different shapes. He told that you can prepare the puppet according to the character of your script. He provided training to the participants in making various shapes. Through a short script, Shri Ajay Rao explained to the participants in detail about the type of script to be made and also highlighted how the topic should be selected. Shri Ajay Rao, senior science communicator and science writer made the participants select the topic. At the same time, the participants were divided into different groups and asked to work on the script and take advice in the second session of the third day.

• Starting the last session, source expert Sunil Jain addressed the participants and said that there is a great need to adopt scientific approach for social development. He told how unscientific thinking becomes fatal for life and through various examples he told the participants that we should always adopt scientific thinking in our life. Sunil Jain told how we can mold the masks of the puppet as per our character. In the final session, the participants practiced speaking dialogues while continuing the work of puppet making with the source experts. Collaboration in the work - done by Vinod Kushwaha.

The fourth day of the workshop was presided over by Mrs. Neeta Devi, Principal. He told the participants how to prepare the puppet costume. Mrs. Neeta Devi told how we can prepare the dresses of globes and road puppets to make them attractive. She taught the participants to make various costumes in an experimental manner with the cooperation of the participants. In the next session of the fourth day, source expert Sunil Jain, in his address, told the participants in detail about how science writing can be included in stories. In the script presented by the participants, various topics of science were highlighted by the participants, in which how society can be made aware for the development of thinking, various topics were selected after discussion with the participants, which included environment, women's health. Along with topics like freedom from superstition, the problem of nutrition among women was also included. Theater artist Sunil Jain explained the intricacies of acting and communication to the participants and made them do experimental communication and live acting was also done. In the last session, the making of masks was finalized by Vinod Kushwaha. Mrs. Neeta Devi helped the participants in preparing the costumes of the puppet.