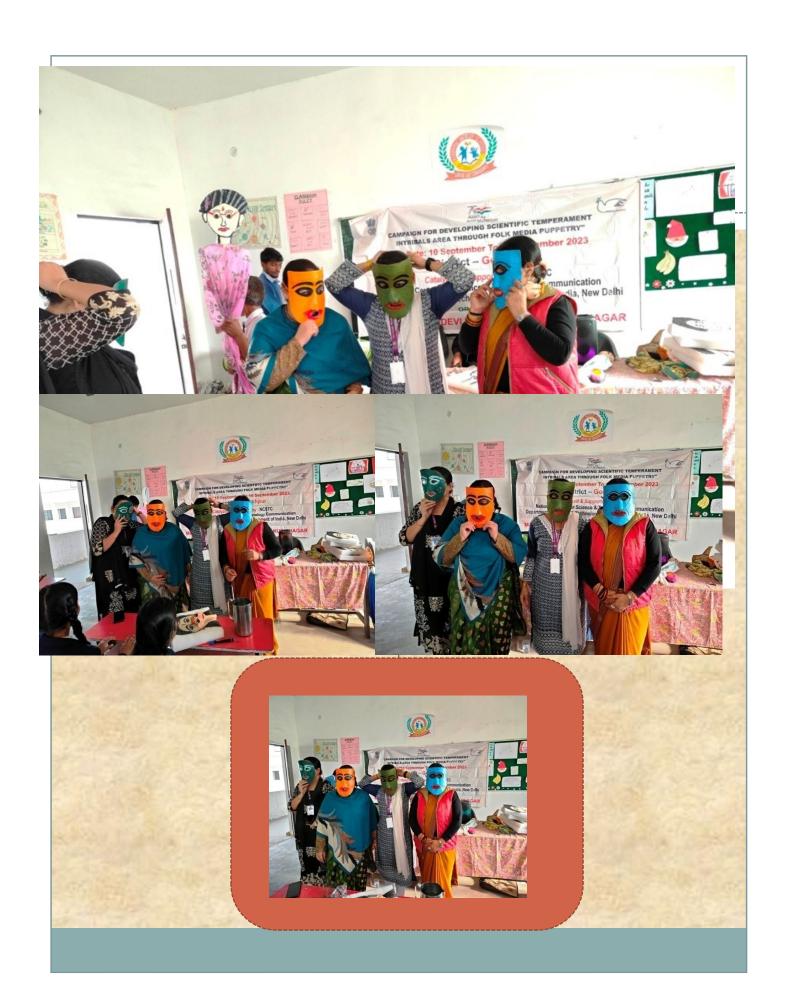

# DEMONSTRATION IN PUBLIC CAMPAIGN FOR DEVELOPING SCIENTIFIC TEMPERAMENT IN TRIBAL AREA THROUGH FOLK MEDIA PUPPETRY Date – 10 December 2023 to 03 January 2024

- Tahshil -Gorakhpur Sadar & Tehsil -Chauri Chaura, District - Gorakhpur
- Uttar Pradesh
- Catalyzed & Supported by: NCSTC
  National Council for Science &
  Technology Communication
  Department of Science & Technology,
  Government of India, New Delhi
  Organized by MAA VIDHYAWATI
  DEVI SEVA SANSTHAN,
  KUSHINAGAR, UTTAR PRADESH

### Demonstration

It was a challenging task to exhibit the art forms prepared during the workshop among the general public. This was done at 50 places in Gaurakhpur tehsil and 50 places in Chaurachori tehsil, previously determined by the organization. The following activities were carried out during the demonstration.1. First of all, at the local level, demonstration communication through puppet medium is to be done, the general public was gathered at one place for prior preparation. In which the organization's network at the local level also helped.2. The puppetry show prepared during the workshop was displayed at the predetermined place. In which the main topic raised was scientific temper in the tribal area. During the puppet Show, small science scripts were demonstrated among the general public through puppetry, which were received with great interest by the general public.3. The source material prepared during the workshop was distributed.4. The effigy display was a center of great attraction among the general public at the demonstration gits. After the efficient public at the demonstration site. After the effigy demonstration, lectures by resource experts were also organized in which the subject was presented in more detail to the general public.5. Finally, by obtaining feedback from the general public, an attempt was made to find out whether the vision given through the puppet medium