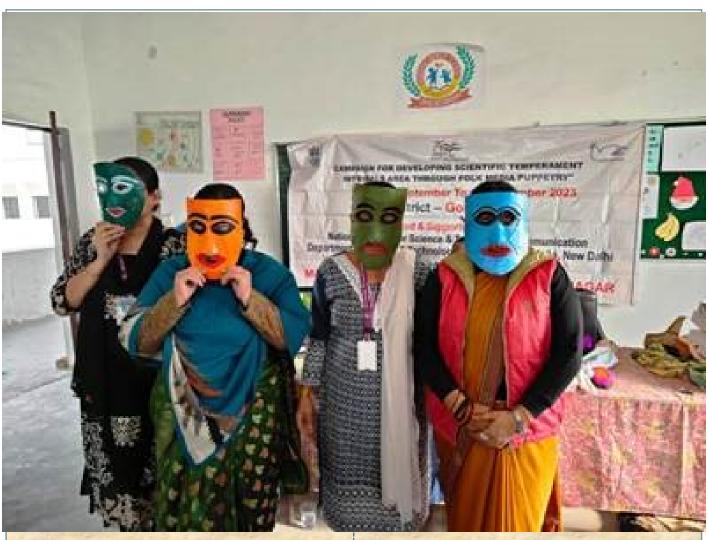

In the next session of the third day, a base was made by the participants for preparing the masks of the puppets on the balloon, in which five to seven layers of paper were made on the balloon through Fabicol, which after drying in the sun, they were used as the vase of the globes puppet. Source expert Shri Vinod Sahni introduced the method of making globes puppet and gave training in making different shapes. He told that you can prepare the puppet according to the character of your script. He provided training to the participants in making various shapes. Through a short script, Shri Ajay Rao explained to the participants in detail about the type of script to be made and also highlighted how the topic should be selected. Shri Ajay Rao, senior science communicator and science writer made the participants select the topic. At the same time, the participants were divided into different groups and asked to work on the script and take advice in the second session of the third day.

• Starting the last session, source expert Sunil Jain addressed the participants and said that there is a great need to adopt scientific approach for social development. He told how unscientific thinking becomes fatal for life and through various examples he told the participants that we should always adopt scientific thinking in our life. Sunil Jain told how we can mold the masks of the puppet as per our character. In the final session, the participants practiced speaking dialogues while continuing the work of puppet making with the source experts. Collaboration in the work - done by Vinod Kushwaha.

The fourth day of the workshop was presided over by Mrs. Neeta Devi, Principal. He told the participants how to prepare the puppet costume. Mrs. Neeta Devi told how we can prepare the dresses of globes and road puppets to make them attractive. She taught the participants to make various costumes in an experimental manner with the cooperation of the participants. In the next session of the fourth day, source expert Sunil Jain, in his address, told the participants in detail about how science writing can be included in stories. In the script presented by the participants, various topics of science were highlighted by the participants, in which how society can be made aware for the development of thinking, various topics were selected after discussion with the participants, which included environment, women's health. Along with topics like freedom from superstition, the problem of nutrition among women was also included. Theater artist Sunil Jain explained the intricacies of acting and communication to the participants and made them do experimental communication and live acting was also done. In the last session, the making of masks was finalized by Vinod Kushwaha. Mrs. Neeta Devi helped the participants in preparing the costumes of the puppet.