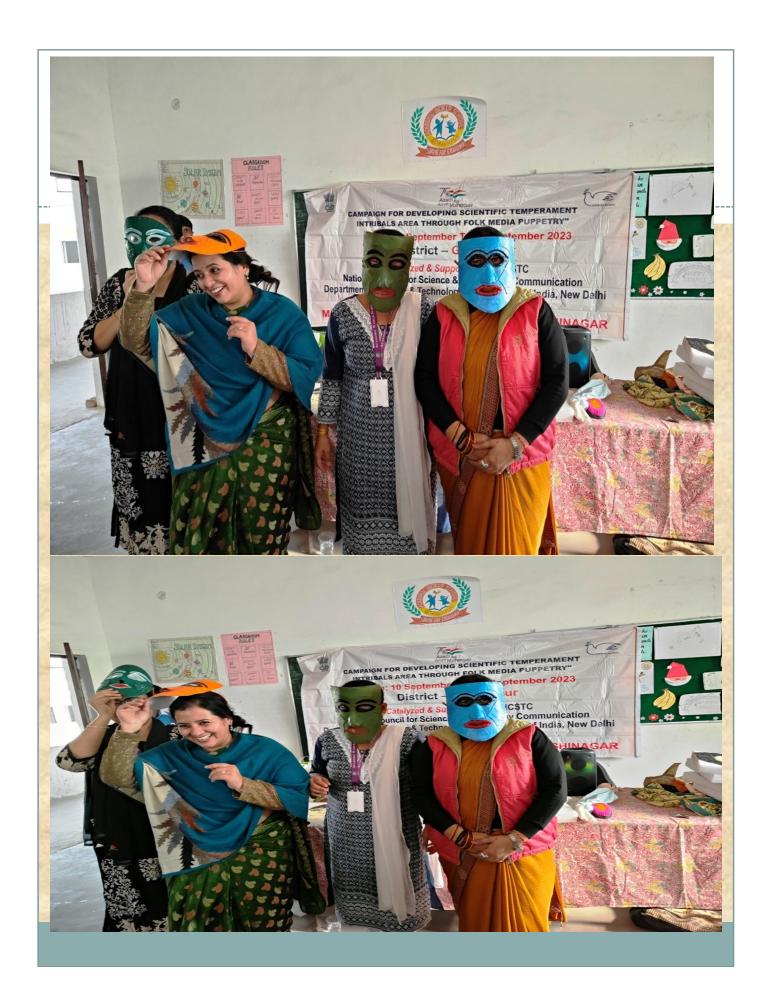

# DEMONSTRATION IN PUBLIC CAMPAIGN FOR DEVELOPING SCIENTIFIC TEMPERAMENT IN TRIBAL AREA THROUGH FOLK MEDIA PUPPETRY Date – 10 December 2023 to 03 January 2024

- Tahshil -Gorakhpur Sadar & Tehsil -Chauri Chaura, District - Gorakhpur
- Uttar Pradesh
- Catalyzed & Supported by: NCSTC
  National Council for Science &
  Technology Communication
  Department of Science & Technology,
  Government of India, New Delhi
  Organized by MAA VIDHYAWATI
  DEVI SEVA SANSTHAN,
  KUSHINAGAR, UTTAR PRADESH

### Demonstration

It was a challenging task to exhibit the art forms prepared during the workshop among the general public. This was done at 50 places in Gaurakhpur tehsil and 50 places in Chaurachori tehsil, previously determined by the organization. The following activities were carried out during the demonstration.1. First of all, at the local level, demonstration communication through puppet medium is to be done, the general public was gathered at one place for prior preparation. In which the organization's network at the local level also helped.2. The puppetry show prepared during the workshop was displayed at the predetermined place. In which the main topic raised was scientific temper in the tribal area. During the puppet Show, small science scripts were demonstrated among the general public through puppetry, which were received with great interest by the general public.3. The source material prepared during the workshop was distributed.4. The effigy display was a center of great attraction among the general public at the demonstration gits. After the efficient public at the demonstration site. After the effigy demonstration, lectures by resource experts were also organized in which the subject was presented in more detail to the general public.5. Finally, by obtaining feedback from the general public, an attempt was made to find out whether the vision given through the puppet medium