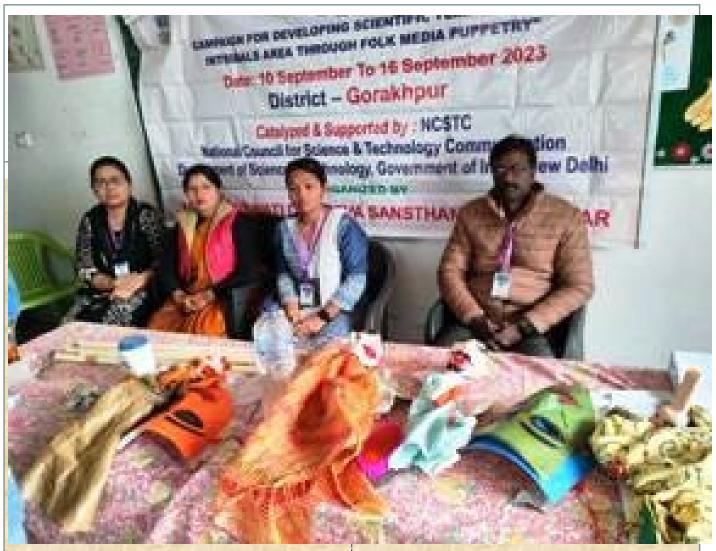

# Preface of the project

For science communication using folk media, two tehsils of Gorakhpur region of Uttar Pradesh, Gorakhpur and Chaurachori, were selected. Under the seven-day workshop, a blueprint was prepared for developing scientific temper in the Scheduled Tribe areas through puppet medium, and then awareness was created among the general public through plays and lectures prepared during the workshop. For the participants from Gorakhpur region of Uttar Pradesh included science communicators, school which teachers, journalism students as well as people from such institutions who are interested in science communication. The main objective of the program was to disseminate useful information about science among the general public using folk arts, so that scientific temper could be developed among them.

# DEMONSTRATION IN PUBLIC CAMPAIGN FOR DEVELOPING SCIENTIFIC TEMPERAMENT IN TRIBAL AREA THROUGH FOLK MEDIA PUPPETRY Date – 10 December 2023 to 03 January 2024

- Tahshil -Gorakhpur Sadar & Tehsil -Chauri Chaura, District - Gorakhpur
- Uttar Pradesh
- Catalyzed & Supported by: NCSTC
  National Council for Science &
  Technology Communication
  Department of Science & Technology,
  Government of India, New Delhi
  Organized by MAA VIDHYAWATI
  DEVI SEVA SANSTHAN,
  KUSHINAGAR, UTTAR PRADESH