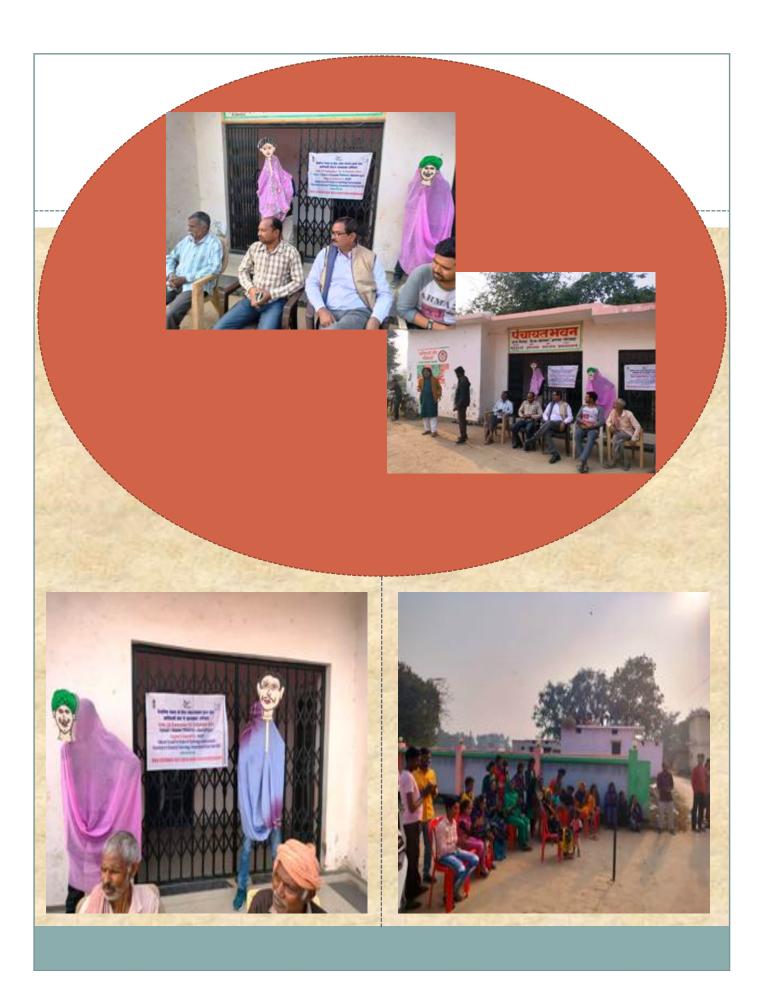

### Demonstration

It was a challenging task to exhibit the art forms prepared during the workshop among the general public. This was done at 50 places in Gaurakhpur tehsil and 50 places in Chaurachori tehsil, previously determined by the organization. The following activities were carried out during the demonstration.1. First of all, at the local level, demonstration communication through puppet medium is to be done, the general public was gathered at one place for prior preparation. In which the organization's network at the local level also helped.2. The puppetry show prepared during the workshop was displayed at the predetermined place. In which the main topic raised was scientific temper in the tribal area. During the puppet Show, small science scripts were demonstrated among the general public through puppetry, which were received with great interest by the general public.3. The source material prepared during the workshop was distributed.4. The effigy display was a center of great attraction among the general public at the demonstration gits. After the efficient public at the demonstration site. After the effigy demonstration, lectures by resource experts were also organized in which the subject was presented in more detail to the general public.5. Finally, by obtaining feedback from the general public, an attempt was made to find out whether the vision given through the puppet medium