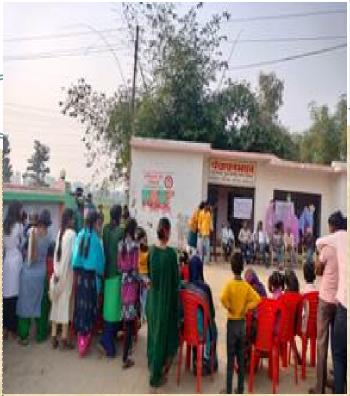

### Demonstration

It was a challenging task to exhibit the art forms prepared during the workshop among the general public. This was done at 50 places in Gaurakhpur tehsil and 50 places in Chaurachori tehsil, previously determined by the organization. The following activities were carried out during the demonstration.1. First of all, at the local level, demonstration communication through puppet medium is to be done, the general public was gathered at one place for prior preparation. In which the organization's network at the local level also helped.2. The puppetry show prepared during the workshop was displayed at the predetermined place. In which the main topic raised was scientific temper in the tribal area. During the puppet Show, small science scripts were demonstrated among the general public through puppetry, which were received with great interest by the general public.3. The source material prepared during the workshop was distributed.4. The effigy display was a center of great attraction among the general public at the demonstration gits. After the efficient public at the demonstration site. After the effigy demonstration, lectures by resource experts were also organized in which the subject was presented in more detail to the general public.5. Finally, by obtaining feedback from the general public, an attempt was made to find out whether the vision given through the puppet medium