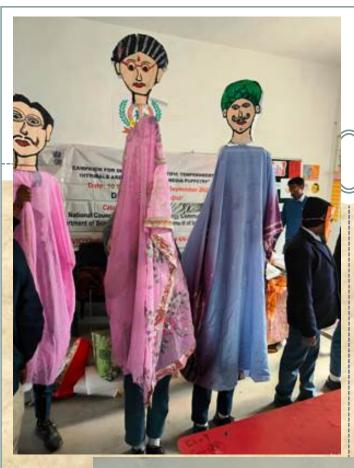

Under the direction of source expert Mr. Sunil Jain, the discussion on script writing was started by the participants in which the participants in different groups discussed in detail about the selection of the topic for preparing the script and how to select the characters in the script etc. and how to weave an effective script. Told the method. In the last session of the workshop, preliminary information was given about Globs Puppet and Road Puppet. The last session was presided over by Mr. Ajay Rao. He said that it has been the constant effort of the organization to propagate science in the Scheduled Tribe areas. He said that the organization has been creating public awareness on different topics from to time, this time the organization is implementing the project by using the public medium of effigy in science communication.

 He said that the folk media is very simple and easy for every person, hence through this medium we can convey our messages to the general public in a more effective manner. He said that the kind of work seen in the workshop is definitely a reflection of this workshop. He stressed the use of local language in the field of science writing. The third day of the event started with the lecture and practical demonstration of Source expert Mr. Sunil Jain in which he demonstrated various puppets like Road Puppet and Globes Puppet to all the participants. Shri Sunil Jain said that when we work for puppet medium, there is a lot of potential to bring interest in it.

In the next session of the third day, a base was made by the participants for preparing the masks of the puppets on the balloon, in which five to seven layers of paper were made on the balloon through Fabicol, which after drying in the sun, they were used as the vase of the globes puppet. Source expert Shri Vinod Sahni introduced the method of making globes puppet and gave training in making different shapes. He told that you can prepare the puppet according to the character of your script. He provided training to the participants in making various shapes. Through a short script, Shri Ajay Rao explained to the participants in detail about the type of script to be made and also highlighted how the topic should be selected. Shri Ajay Rao, senior science communicator and science writer made the participants select the topic. At the same time, the participants were divided into different groups and asked to work on the script and take advice in the second session of the third day.

### Demonstration

It was a challenging task to exhibit the art forms prepared during the workshop among the general public. This was done at 50 places in Gaurakhpur tehsil and 50 places in Chaurachori tehsil, previously determined by the organization. The following activities were carried out during the demonstration.1. First of all, at the local level, demonstration communication through puppet medium is to be done, the general public was gathered at one place for prior preparation. In which the organization's network at the local level also helped.2. The puppetry show prepared during the workshop was displayed at the predetermined place. In which the main topic raised was scientific temper in the tribal area. During the puppet Show, small science scripts were demonstrated among the general public through puppetry, which were received with great interest by the general public.3. The source material prepared during the workshop was distributed.4. The effigy display was a center of great attraction among the general public at the demonstration gits. After the efficient public at the demonstration site. After the effigy demonstration, lectures by resource experts were also organized in which the subject was presented in more detail to the general public.5. Finally, by obtaining feedback from the general public, an attempt was made to find out whether the vision given through the puppet medium