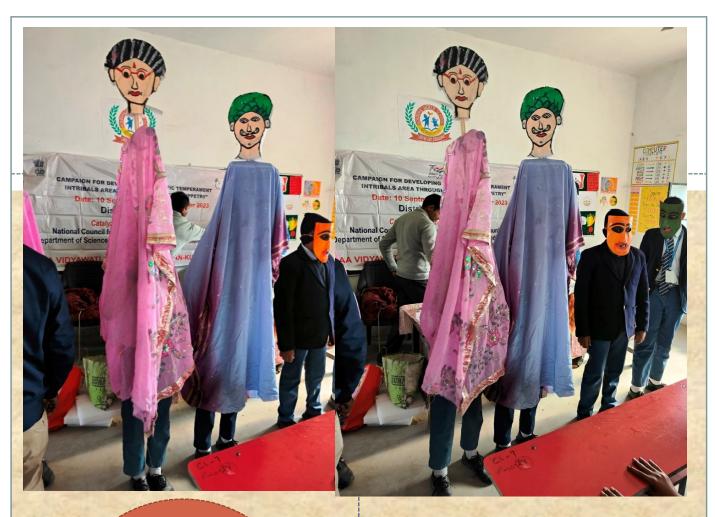

The masks were finalized in the first session of the sixth day in which the participants were consulted by the resource experts. Provided necessary guidance. The globes and road puppet costumes are finalized by the participants. The participants not only learned the various stages of making globes puppet and road puppets but also became a part of the making. In the workshop, theater work was directed by Sunil Jain, the final work was done on the guidance of puppet making, Mrs. Neeta Devi, Vinod Kushwaha on making costumes etc. The next session of the sixth day of the workshop started with the lecture of Shri Anil Paswal. He said that the problems of the society will be solved only by the development of scientific thinking. He said that our aim is to develop scientific thinking in the society with the help of folk media puppetry. He said that folk medium is such a medium which has reach to the people of remote areas where education has not been propagated. This medium can reach every class, educated and uneducated of society. By the sixth day of the workshop, the scripts and puppets of all the participants were ready. In the next sessions, the participants practiced for the puppet show under the guidance and direction of the resource experts.

### Demonstration

It was a challenging task to exhibit the art forms prepared during the workshop among the general public. This was done at 50 places in Gaurakhpur tehsil and 50 places in Chaurachori tehsil, previously determined by the organization. The following activities were carried out during the demonstration.1. First of all, at the local level, demonstration communication through puppet medium is to be done, the general public was gathered at one place for prior preparation. In which the organization's network at the local level also helped.2. The puppetry show prepared during the workshop was displayed at the predetermined place. In which the main topic raised was scientific temper in the tribal area. During the puppet Show, small science scripts were demonstrated among the general public through puppetry, which were received with great interest by the general public.3. The source material prepared during the workshop was distributed.4. The effigy display was a center of great attraction among the general public at the demonstration gits. After the efficient public at the demonstration site. After the effigy demonstration, lectures by resource experts were also organized in which the subject was presented in more detail to the general public.5. Finally, by obtaining feedback from the general public, an attempt was made to find out whether the vision given through the puppet medium