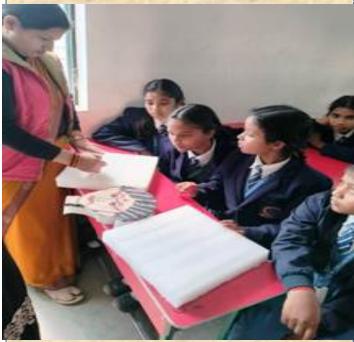

### Demonstration

It was a challenging task to exhibit the art forms prepared during the workshop among the general public. This was done at 50 places in Gaurakhpur tehsil and 50 places in Chaurachori tehsil, previously determined by the organization. The following activities were carried out during the demonstration.1. First of all, at the local level, demonstration communication through puppet medium is to be done, the general public was gathered at one place for prior preparation. In which the organization's network at the local level also helped.2. The puppetry show prepared during the workshop was displayed at the predetermined place. In which the main topic raised was scientific temper in the tribal area. During the puppet Show, small science scripts were demonstrated among the general public through puppetry, which were received with great interest by the general public.3. The source material prepared during the workshop was distributed.4. The effigy display was a center of great attraction among the general public at the demonstration gits. After the efficient public at the demonstration site. After the effigy demonstration, lectures by resource experts were also organized in which the subject was presented in more detail to the general public.5. Finally, by obtaining feedback from the general public, an attempt was made to find out whether the vision given through the puppet medium