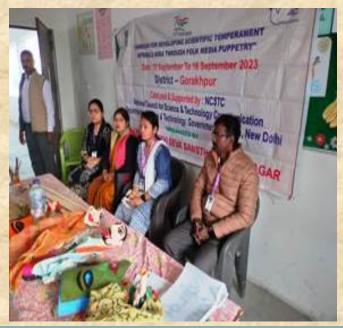

# DEMONSTRATION IN PUBLIC CAMPAIGN FOR DEVELOPING SCIENTIFIC TEMPERAMENT IN TRIBAL AREA THROUGH FOLK MEDIA PUPPETRY Date – 10 December 2023 to 03 January 2024

- Tahshil -Gorakhpur Sadar & Tehsil -Chauri Chaura, District - Gorakhpur
- Uttar Pradesh
- Catalyzed & Supported by: NCSTC
  National Council for Science &
  Technology Communication
  Department of Science & Technology,
  Government of India, New Delhi
  Organized by MAA VIDHYAWATI
  DEVI SEVA SANSTHAN,
  KUSHINAGAR, UTTAR PRADESH

### Demonstration

It was a challenging task to exhibit the art forms prepared during the workshop among the general public. This was done at 50 places in Gaurakhpur tehsil and 50 places in Chaurachori tehsil, previously determined by the organization. The following activities were carried out during the demonstration.1. First of all, at the local level, demonstration communication through puppet medium is to be done, the general public was gathered at one place for prior preparation. In which the organization's network at the local level also helped.2. The puppetry show prepared during the workshop was displayed at the predetermined place. In which the main topic raised was scientific temper in the tribal area. During the puppet Show, small science scripts were demonstrated among the general public through puppetry, which were received with great interest by the general public.3. The source material prepared during the workshop was distributed.4. The effigy display was a center of great attraction among the general public at the demonstration gits. After the efficient public at the demonstration site. After the effigy demonstration, lectures by resource experts were also organized in which the subject was presented in more detail to the general public.5. Finally, by obtaining feedback from the general public, an attempt was made to find out whether the vision given through the puppet medium