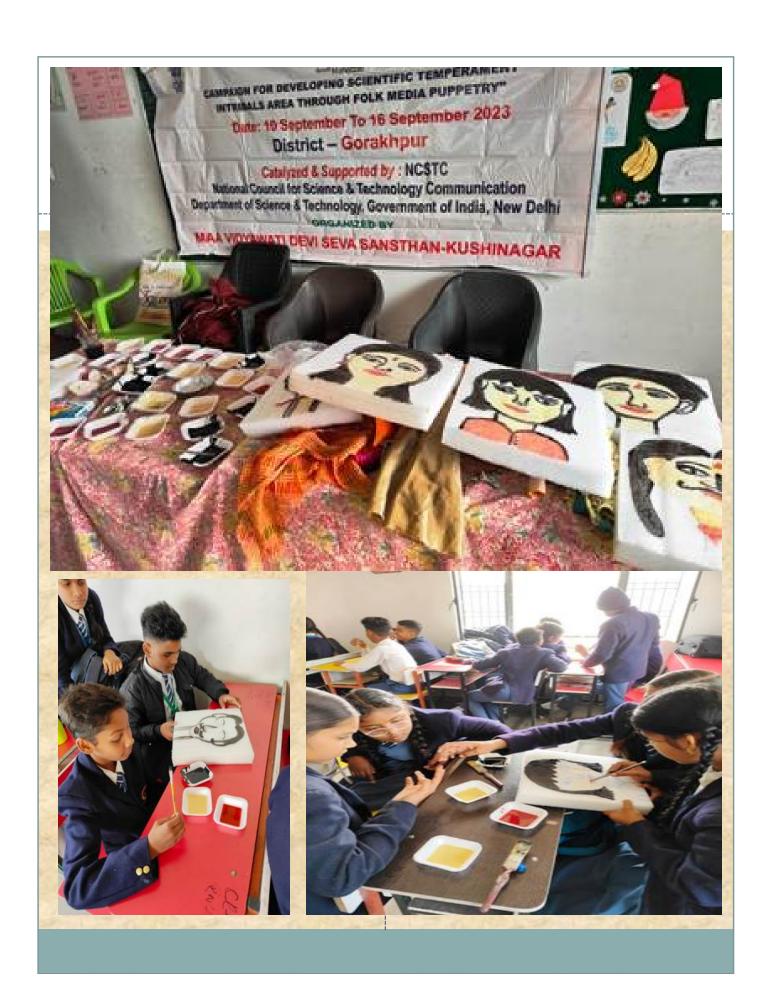

# CAMPAIGN FOR DEVELOPING SCIENTIFIC TEMPERAMENT IN TRIBAL AREA THROUGH FOLK MEDIA PUPPETRY

#### CATALYZED & SUPPORTED BY:

NCSTC, NATIONAL COUNCIL FOR SCIENCE & TECHNOLOGY COMMUNICATION DEPARTMENT OF SCIENCE & TECHNOLOGY, GOVERNMENT OF INDIA, NEW DELHI

#### ORGANIZED BY:

MAA VIDHYAWATI DEVI SEVA SANSTHAN, KUSHINAGAR, UTTAR PRADESH

In the next session of the third day, a base was made by the participants for preparing the masks of the puppets on the balloon, in which five to seven layers of paper were made on the balloon through Fabicol, which after drying in the sun, they were used as the vase of the globes puppet. Source expert Shri Vinod Sahni introduced the method of making globes puppet and gave training in making different shapes. He told that you can prepare the puppet according to the character of your script. He provided training to the participants in making various shapes. Through a short script, Shri Ajay Rao explained to the participants in detail about the type of script to be made and also highlighted how the topic should be selected. Shri Ajay Rao, senior science communicator and science writer made the participants select the topic. At the same time, the participants were divided into different groups and asked to work on the script and take advice in the second session of the third day.

• Starting the last session, source expert Sunil Jain addressed the participants and said that there is a great need to adopt scientific approach for social development. He told how unscientific thinking becomes fatal for life and through various examples he told the participants that we should always adopt scientific thinking in our life. Sunil Jain told how we can mold the masks of the puppet as per our character. In the final session, the participants practiced speaking dialogues while continuing the work of puppet making with the source experts. Collaboration in the work - done by Vinod Kushwaha.