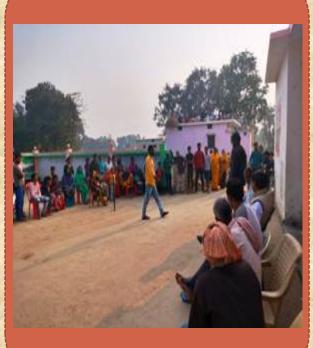

### Demonstration

It was a challenging task to exhibit the art forms prepared during the workshop among the general public. This was done at 50 places in Gaurakhpur tehsil and 50 places in Chaurachori tehsil, previously determined by the organization. The following activities were carried out during the demonstration.1. First of all, at the local level, demonstration communication through puppet medium is to be done, the general public was gathered at one place for prior preparation. In which the organization's network at the local level also helped.2. The puppetry show prepared during the workshop was displayed at the predetermined place. In which the main topic raised was scientific temper in the tribal area. During the puppet Show, small science scripts were demonstrated among the general public through puppetry, which were received with great interest by the general public.3. The source material prepared during the workshop was distributed.4. The effigy display was a center of great attraction among the general public at the demonstration gits. After the efficient public at the demonstration site. After the effigy demonstration, lectures by resource experts were also organized in which the subject was presented in more detail to the general public.5. Finally, by obtaining feedback from the general public, an attempt was made to find out whether the vision given through the puppet medium