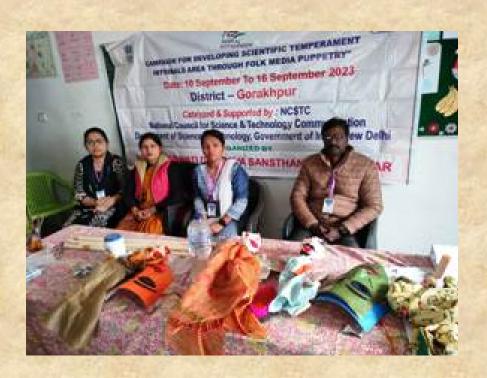

## Workshop

Shri Dhirendra Rai, Director, Group of Schools, Gorakhpur was present as the chief guest on the occasion of the inauguration of the seven-day workshop organized by folk media puppetry to develop scientific temperament in the Scheduled Tribe areas. Shri Dhirendra Rai, present as the chief guest, said that today folk media is being used especially in the field of science communication in the country. He said that the unscientific thinking prevalent in the society can be removed only through scientific approach. He said that in the tribal areas we are seeing that even today, leaving aside the scientific viewpoint, even the promotion of education has not been done at the level it should be. He said that it is necessary for the development of the country and the development of tribal society that a lot of work needs to be done in this field. He said that I have been associated with Maa Vidyavati Devi Seva Sansthan for a long time and this organization is creating awareness among the general public. Organization is continuously playing an active role for developing scientific temperament among masses of this region.

In the next session of the third day, a base was made by the participants for preparing the masks of the puppets on the balloon, in which five to seven layers of paper were made on the balloon through Fabicol, which after drying in the sun, they were used as the vase of the globes puppet. Source expert Shri Vinod Sahni introduced the method of making globes puppet and gave training in making different shapes. He told that you can prepare the puppet according to the character of your script. He provided training to the participants in making various shapes. Through a short script, Shri Ajay Rao explained to the participants in detail about the type of script to be made and also highlighted how the topic should be selected. Shri Ajay Rao, senior science communicator and science writer made the participants select the topic. At the same time, the participants were divided into different groups and asked to work on the script and take advice in the second session of the third day.

• Starting the last session, source expert Sunil Jain addressed the participants and said that there is a great need to adopt scientific approach for social development. He told how unscientific thinking becomes fatal for life and through various examples he told the participants that we should always adopt scientific thinking in our life. Sunil Jain told how we can mold the masks of the puppet as per our character. In the final session, the participants practiced speaking dialogues while continuing the work of puppet making with the source experts. Collaboration in the work - done by Vinod Kushwaha.