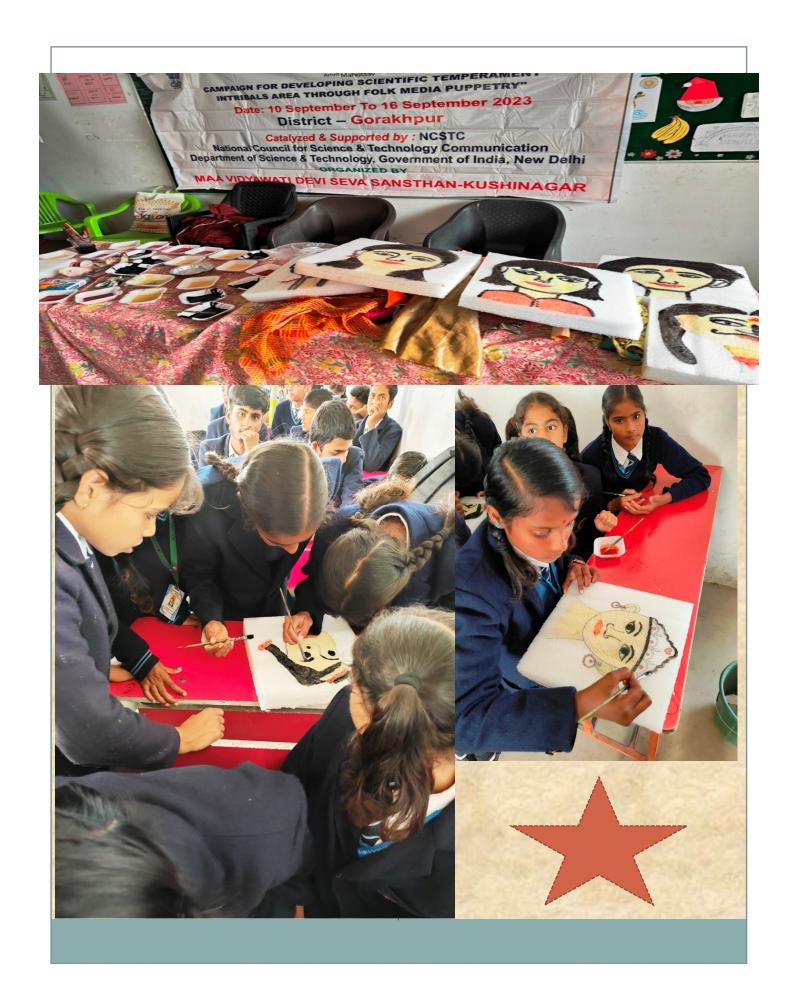

In the next session of the third day, a base was made by the participants for preparing the masks of the puppets on the balloon, in which five to seven layers of paper were made on the balloon through Fabicol, which after drying in the sun, they were used as the vase of the globes puppet. Source expert Shri Vinod Sahni introduced the method of making globes puppet and gave training in making different shapes. He told that you can prepare the puppet according to the character of your script. He provided training to the participants in making various shapes. Through a short script, Shri Ajay Rao explained to the participants in detail about the type of script to be made and also highlighted how the topic should be selected. Shri Ajay Rao, senior science communicator and science writer made the participants select the topic. At the same time, the participants were divided into different groups and asked to work on the script and take advice in the second session of the third day.

• Starting the last session, source expert Sunil Jain addressed the participants and said that there is a great need to adopt scientific approach for social development. He told how unscientific thinking becomes fatal for life and through various examples he told the participants that we should always adopt scientific thinking in our life. Sunil Jain told how we can mold the masks of the puppet as per our character. In the final session, the participants practiced speaking dialogues while continuing the work of puppet making with the source experts. Collaboration in the work - done by Vinod Kushwaha.

The fourth day of the workshop was presided over by Mrs. Neeta Devi, Principal. He told the participants how to prepare the puppet costume. Mrs. Neeta Devi told how we can prepare the dresses of globes and road puppets to make them attractive. She taught the participants to make various costumes in an experimental manner with the cooperation of the participants. In the next session of the fourth day, source expert Sunil Jain, in his address, told the participants in detail about how science writing can be included in stories. In the script presented by the participants, various topics of science were highlighted by the participants, in which how society can be made aware for the development of thinking, various topics were selected after discussion with the participants, which included environment, women's health. Along with topics like freedom from superstition, the problem of nutrition among women was also included. Theater artist Sunil Jain explained the intricacies of acting and communication to the participants and made them do experimental communication and live acting was also done. In the last session, the making of masks was finalized by Vinod Kushwaha. Mrs. Neeta Devi helped the participants in preparing the costumes of the puppet.