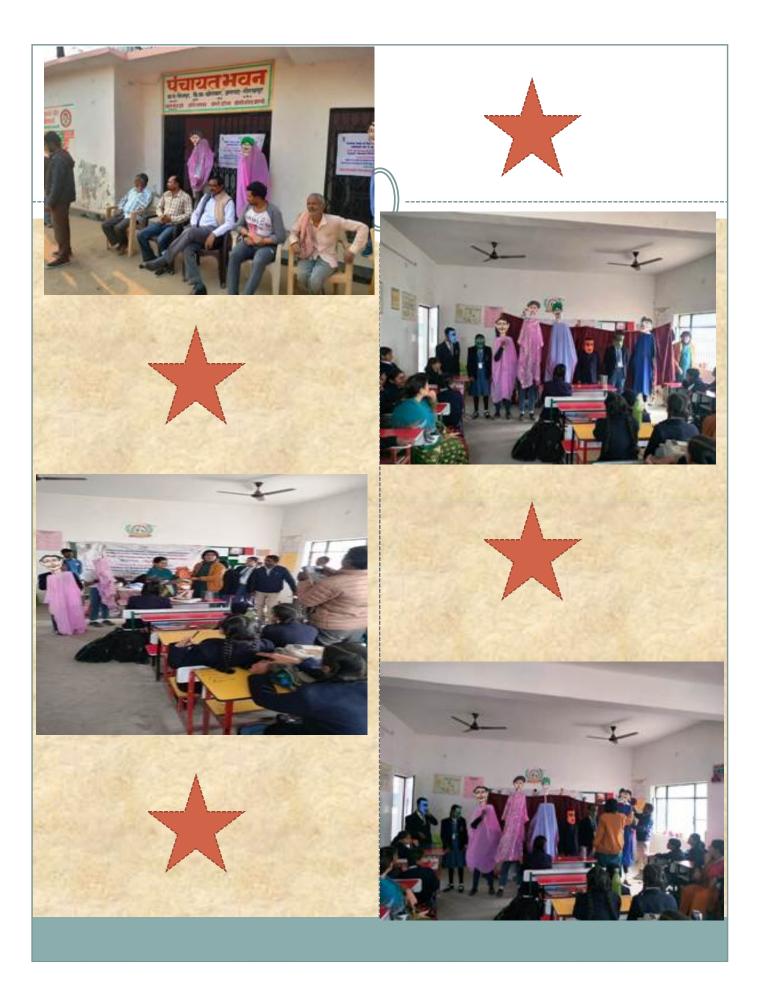

### Demonstration

It was a challenging task to exhibit the art forms prepared during the workshop among the general public. This was done at 50 places in Gaurakhpur tehsil and 50 places in Chaurachori tehsil, previously determined by the organization. The following activities were carried out during the demonstration.1. First of all, at the local level, demonstration communication through puppet medium is to be done, the general public was gathered at one place for prior preparation. In which the organization's network at the local level also helped.2. The puppetry show prepared during the workshop was displayed at the predetermined place. In which the main topic raised was scientific temper in the tribal area. During the puppet Show, small science scripts were demonstrated among the general public through puppetry, which were received with great interest by the general public.3. The source material prepared during the workshop was distributed.4. The effigy display was a center of great attraction among the general public at the demonstration gits. After the efficient public at the demonstration site. After the effigy demonstration, lectures by resource experts were also organized in which the subject was presented in more detail to the general public.5. Finally, by obtaining feedback from the general public, an attempt was made to find out whether the vision given through the puppet medium