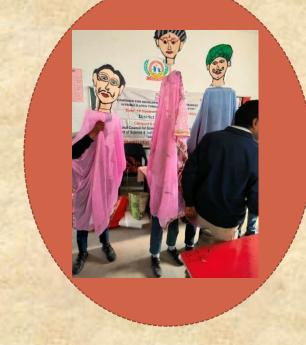

The masks were finalized in the first session of the sixth day in which the participants were consulted by the resource experts. Provided necessary guidance. The globes and road puppet costumes are finalized by the participants. The participants not only learned the various stages of making globes puppet and road puppets but also became a part of the making. In the workshop, theater work was directed by Sunil Jain, the final work was done on the guidance of puppet making, Mrs. Neeta Devi, Vinod Kushwaha on making costumes etc. The next session of the sixth day of the workshop started with the lecture of Shri Anil Paswal. He said that the problems of the society will be solved only by the development of scientific thinking. He said that our aim is to develop scientific thinking in the society with the help of folk media puppetry. He said that folk medium is such a medium which has reach to the people of remote areas where education has not been propagated. This medium can reach every class, educated and uneducated of society. By the sixth day of the workshop, the scripts and puppets of all the participants were ready. In the next sessions, the participants practiced for the puppet show under the guidance and direction of the resource experts.

### Demonstration

It was a challenging task to exhibit the art forms prepared during the workshop among the general public. This was done at 50 places in Gaurakhpur tehsil and 50 places in Chaurachori tehsil, previously determined by the organization. The following activities were carried out during the demonstration.1. First of all, at the local level, demonstration communication through puppet medium is to be done, the general public was gathered at one place for prior preparation. In which the organization's network at the local level also helped.2. The puppetry show prepared during the workshop was displayed at the predetermined place. In which the main topic raised was scientific temper in the tribal area. During the puppet Show, small science scripts were demonstrated among the general public through puppetry, which were received with great interest by the general public.3. The source material prepared during the workshop was distributed.4. The effigy display was a center of great attraction among the general public at the demonstration gits. After the efficient public at the demonstration site. After the effigy demonstration, lectures by resource experts were also organized in which the subject was presented in more detail to the general public.5. Finally, by obtaining feedback from the general public, an attempt was made to find out whether the vision given through the puppet medium