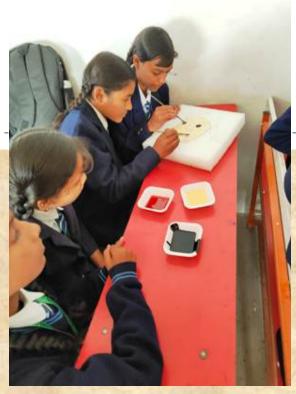

In the next session of the third day, a base was made by the participants for preparing the masks of the puppets on the balloon, in which five to seven layers of paper were made on the balloon through Fabicol, which after drying in the sun, they were used as the vase of the globes puppet. Source expert Shri Vinod Sahni introduced the method of making globes puppet and gave training in making different shapes. He told that you can prepare the puppet according to the character of your script. He provided training to the participants in making various shapes. Through a short script, Shri Ajay Rao explained to the participants in detail about the type of script to be made and also highlighted how the topic should be selected. Shri Ajay Rao, senior science communicator and science writer made the participants select the topic. At the same time, the participants were divided into different groups and asked to work on the script and take advice in the second session of the third day.

• Starting the last session, source expert Sunil Jain addressed the participants and said that there is a great need to adopt scientific approach for social development. He told how unscientific thinking becomes fatal for life and through various examples he told the participants that we should always adopt scientific thinking in our life. Sunil Jain told how we can mold the masks of the puppet as per our character. In the final session, the participants practiced speaking dialogues while continuing the work of puppet making with the source experts. Collaboration in the work - done by Vinod Kushwaha.