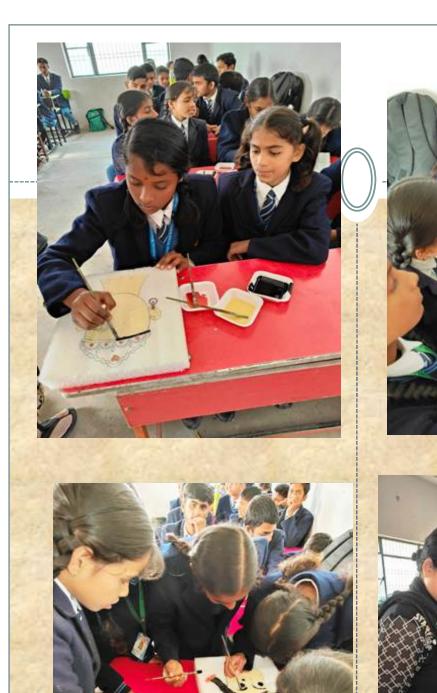

In the next session of the third day, a base was made by the participants for preparing the masks of the puppets on the balloon, in which five to seven layers of paper were made on the balloon through Fabicol, which after drying in the sun, they were used as the vase of the globes puppet. Source expert Shri Vinod Sahni introduced the method of making globes puppet and gave training in making different shapes. He told that you can prepare the puppet according to the character of your script. He provided training to the participants in making various shapes. Through a short script, Shri Ajay Rao explained to the participants in detail about the type of script to be made and also highlighted how the topic should be selected. Shri Ajay Rao, senior science communicator and science writer made the participants select the topic. At the same time, the participants were divided into different groups and asked to work on the script and take advice in the second session of the third day.

• Starting the last session, source expert Sunil Jain addressed the participants and said that there is a great need to adopt scientific approach for social development. He told how unscientific thinking becomes fatal for life and through various examples he told the participants that we should always adopt scientific thinking in our life. Sunil Jain told how we can mold the masks of the puppet as per our character. In the final session, the participants practiced speaking dialogues while continuing the work of puppet making with the source experts. Collaboration in the work - done by Vinod Kushwaha.

The fourth day of the workshop was presided over by Mrs. Neeta Devi, Principal. He told the participants how to prepare the puppet costume. Mrs. Neeta Devi told how we can prepare the dresses of globes and road puppets to make them attractive. She taught the participants to make various costumes in an experimental manner with the cooperation of the participants. In the next session of the fourth day, source expert Sunil Jain, in his address, told the participants in detail about how science writing can be included in stories. In the script presented by the participants, various topics of science were highlighted by the participants, in which how society can be made aware for the development of thinking, various topics were selected after discussion with the participants, which included environment, women's health. Along with topics like freedom from superstition, the problem of nutrition among women was also included. Theater artist Sunil Jain explained the intricacies of acting and communication to the participants and made them do experimental communication and live acting was also done. In the last session, the making of masks was finalized by Vinod Kushwaha. Mrs. Neeta Devi helped the participants in preparing the costumes of the puppet.