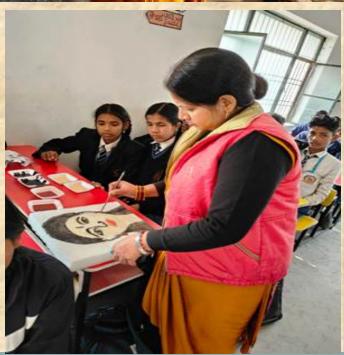

## Workshop

Shri Dhirendra Rai, Director, Group of Schools, Gorakhpur was present as the chief guest on the occasion of the inauguration of the seven-day workshop organized by folk media puppetry to develop scientific temperament in the Scheduled Tribe areas. Shri Dhirendra Rai, present as the chief guest, said that today folk media is being used especially in the field of science communication in the country. He said that the unscientific thinking prevalent in the society can be removed only through scientific approach. He said that in the tribal areas we are seeing that even today, leaving aside the scientific viewpoint, even the promotion of education has not been done at the level it should be. He said that it is necessary for the development of the country and the development of tribal society that a lot of work needs to be done in this field. He said that I have been associated with Maa Vidyavati Devi Seva Sansthan for a long time and this organization is creating awareness among the general public. Organization is continuously playing an active role for developing scientific temperament among masses of this region.

Under the direction of source expert Mr. Sunil Jain, the discussion on script writing was started by the participants in which the participants in different groups discussed in detail about the selection of the topic for preparing the script and how to select the characters in the script etc. and how to weave an effective script. Told the method. In the last session of the workshop, preliminary information was given about Globs Puppet and Road Puppet. The last session was presided over by Mr. Ajay Rao. He said that it has been the constant effort of the organization to propagate science in the Scheduled Tribe areas. He said that the organization has been creating public awareness on different topics from to time, this time the organization is implementing the project by using the public medium of effigy in science communication.