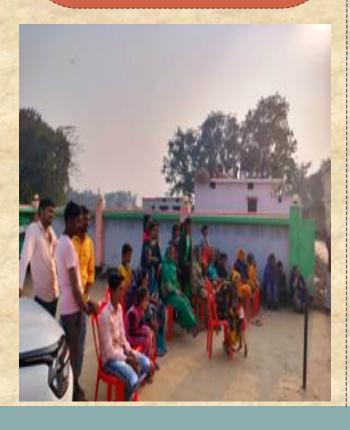

### Demonstration

It was a challenging task to exhibit the art forms prepared during the workshop among the general public. This was done at 50 places in Gaurakhpur tehsil and 50 places in Chaurachori tehsil, previously determined by the organization. The following activities were carried out during the demonstration.1. First of all, at the local level, demonstration communication through puppet medium is to be done, the general public was gathered at one place for prior preparation. In which the organization's network at the local level also helped.2. The puppetry show prepared during the workshop was displayed at the predetermined place. In which the main topic raised was scientific temper in the tribal area. During the puppet Show, small science scripts were demonstrated among the general public through puppetry, which were received with great interest by the general public.3. The source material prepared during the workshop was distributed.4. The effigy display was a center of great attraction among the general public at the demonstration gits. After the efficient public at the demonstration site. After the effigy demonstration, lectures by resource experts were also organized in which the subject was presented in more detail to the general public.5. Finally, by obtaining feedback from the general public, an attempt was made to find out whether the vision given through the puppet medium