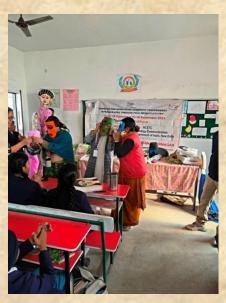

# DEMONSTRATION IN PUBLIC CAMPAIGN FOR DEVELOPING SCIENTIFIC TEMPERAMENT IN TRIBAL AREA THROUGH FOLK MEDIA PUPPETRY Date – 10 December 2023 to 03 January 2024

- Tahshil -Gorakhpur Sadar & Tehsil -Chauri Chaura, District - Gorakhpur
- Uttar Pradesh
- Catalyzed & Supported by: NCSTC
  National Council for Science &
  Technology Communication
  Department of Science & Technology,
  Government of India, New Delhi
  Organized by MAA VIDHYAWATI
  DEVI SEVA SANSTHAN,
  KUSHINAGAR, UTTAR PRADESH

### Demonstration

It was a challenging task to exhibit the art forms prepared during the workshop among the general public. This was done at 50 places in Gaurakhpur tehsil and 50 places in Chaurachori tehsil, previously determined by the organization. The following activities were carried out during the demonstration.1. First of all, at the local level, demonstration communication through puppet medium is to be done, the general public was gathered at one place for prior preparation. In which the organization's network at the local level also helped.2. The puppetry show prepared during the workshop was displayed at the predetermined place. In which the main topic raised was scientific temper in the tribal area. During the puppet Show, small science scripts were demonstrated among the general public through puppetry, which were received with great interest by the general public.3. The source material prepared during the workshop was distributed.4. The effigy display was a center of great attraction among the general public at the demonstration gits. After the efficient public at the demonstration site. After the effigy demonstration, lectures by resource experts were also organized in which the subject was presented in more detail to the general public.5. Finally, by obtaining feedback from the general public, an attempt was made to find out whether the vision given through the puppet medium