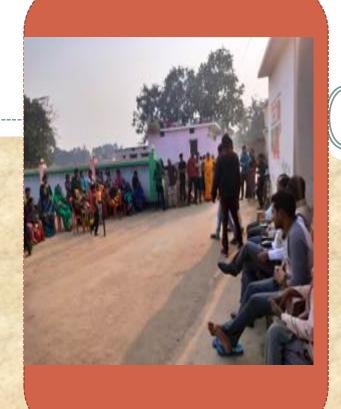

### Demonstration

It was a challenging task to exhibit the art forms prepared during the workshop among the general public. This was done at 50 places in Gaurakhpur tehsil and 50 places in Chaurachori tehsil, previously determined by the organization. The following activities were carried out during the demonstration.1. First of all, at the local level, demonstration communication through puppet medium is to be done, the general public was gathered at one place for prior preparation. In which the organization's network at the local level also helped.2. The puppetry show prepared during the workshop was displayed at the predetermined place. In which the main topic raised was scientific temper in the tribal area. During the puppet Show, small science scripts were demonstrated among the general public through puppetry, which were received with great interest by the general public.3. The source material prepared during the workshop was distributed.4. The effigy display was a center of great attraction among the general public at the demonstration gits. After the efficient public at the demonstration site. After the effigy demonstration, lectures by resource experts were also organized in which the subject was presented in more detail to the general public.5. Finally, by obtaining feedback from the general public, an attempt was made to find out whether the vision given through the puppet medium