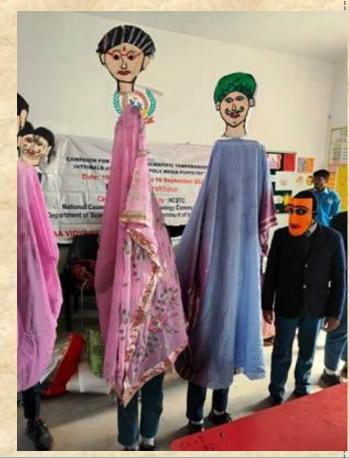

Under the direction of source expert Mr. Sunil Jain, the discussion on script writing was started by the participants in which the participants in different groups discussed in detail about the selection of the topic for preparing the script and how to select the characters in the script etc. and how to weave an effective script. Told the method. In the last session of the workshop, preliminary information was given about Globs Puppet and Road Puppet. The last session was presided over by Mr. Ajay Rao. He said that it has been the constant effort of the organization to propagate science in the Scheduled Tribe areas. He said that the organization has been creating public awareness on different topics from to time, this time the organization is implementing the project by using the public medium of effigy in science communication.

 He said that the folk media is very simple and easy for every person, hence through this medium we can convey our messages to the general public in a more effective manner. He said that the kind of work seen in the workshop is definitely a reflection of this workshop. He stressed the use of local language in the field of science writing. The third day of the event started with the lecture and practical demonstration of Source expert Mr. Sunil Jain in which he demonstrated various puppets like Road Puppet and Globes Puppet to all the participants. Shri Sunil Jain said that when we work for puppet medium, there is a lot of potential to bring interest in it.

In the next session of the third day, a base was made by the participants for preparing the masks of the puppets on the balloon, in which five to seven layers of paper were made on the balloon through Fabicol, which after drying in the sun, they were used as the vase of the globes puppet. Source expert Shri Vinod Sahni introduced the method of making globes puppet and gave training in making different shapes. He told that you can prepare the puppet according to the character of your script. He provided training to the participants in making various shapes. Through a short script, Shri Ajay Rao explained to the participants in detail about the type of script to be made and also highlighted how the topic should be selected. Shri Ajay Rao, senior science communicator and science writer made the participants select the topic. At the same time, the participants were divided into different groups and asked to work on the script and take advice in the second session of the third day.

### Demonstration

It was a challenging task to exhibit the art forms prepared during the workshop among the general public. This was done at 50 places in Gaurakhpur tehsil and 50 places in Chaurachori tehsil, previously determined by the organization. The following activities were carried out during the demonstration.1. First of all, at the local level, demonstration communication through puppet medium is to be done, the general public was gathered at one place for prior preparation. In which the organization's network at the local level also helped.2. The puppetry show prepared during the workshop was displayed at the predetermined place. In which the main topic raised was scientific temper in the tribal area. During the puppet Show, small science scripts were demonstrated among the general public through puppetry, which were received with great interest by the general public.3. The source material prepared during the workshop was distributed.4. The effigy display was a center of great attraction among the general public at the demonstration gits. After the efficient public at the demonstration site. After the effigy demonstration, lectures by resource experts were also organized in which the subject was presented in more detail to the general public.5. Finally, by obtaining feedback from the general public, an attempt was made to find out whether the vision given through the puppet medium