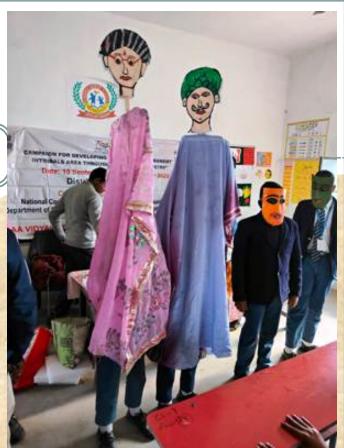

Under the direction of source expert Mr. Sunil Jain, the discussion on script writing was started by the participants in which the participants in different groups discussed in detail about the selection of the topic for preparing the script and how to select the characters in the script etc. and how to weave an effective script. Told the method. In the last session of the workshop, preliminary information was given about Globs Puppet and Road Puppet. The last session was presided over by Mr. Ajay Rao. He said that it has been the constant effort of the organization to propagate science in the Scheduled Tribe areas. He said that the organization has been creating public awareness on different topics from to time, this time the organization is implementing the project by using the public medium of effigy in science communication.

 He said that the folk media is very simple and easy for every person, hence through this medium we can convey our messages to the general public in a more effective manner. He said that the kind of work seen in the workshop is definitely a reflection of this workshop. He stressed the use of local language in the field of science writing. The third day of the event started with the lecture and practical demonstration of Source expert Mr. Sunil Jain in which he demonstrated various puppets like Road Puppet and Globes Puppet to all the participants. Shri Sunil Jain said that when we work for puppet medium, there is a lot of potential to bring interest in it.

In the next session of the third day, a base was made by the participants for preparing the masks of the puppets on the balloon, in which five to seven layers of paper were made on the balloon through Fabicol, which after drying in the sun, they were used as the vase of the globes puppet. Source expert Shri Vinod Sahni introduced the method of making globes puppet and gave training in making different shapes. He told that you can prepare the puppet according to the character of your script. He provided training to the participants in making various shapes. Through a short script, Shri Ajay Rao explained to the participants in detail about the type of script to be made and also highlighted how the topic should be selected. Shri Ajay Rao, senior science communicator and science writer made the participants select the topic. At the same time, the participants were divided into different groups and asked to work on the script and take advice in the second session of the third day.

### Demonstration

It was a challenging task to exhibit the art forms prepared during the workshop among the general public. This was done at 50 places in Gaurakhpur tehsil and 50 places in Chaurachori tehsil, previously determined by the organization. The following activities were carried out during the demonstration.1. First of all, at the local level, demonstration communication through puppet medium is to be done, the general public was gathered at one place for prior preparation. In which the organization's network at the local level also helped.2. The puppetry show prepared during the workshop was displayed at the predetermined place. In which the main topic raised was scientific temper in the tribal area. During the puppet Show, small science scripts were demonstrated among the general public through puppetry, which were received with great interest by the general public.3. The source material prepared during the workshop was distributed.4. The effigy display was a center of great attraction among the general public at the demonstration gits. After the efficient public at the demonstration site. After the effigy demonstration, lectures by resource experts were also organized in which the subject was presented in more detail to the general public.5. Finally, by obtaining feedback from the general public, an attempt was made to find out whether the vision given through the puppet medium